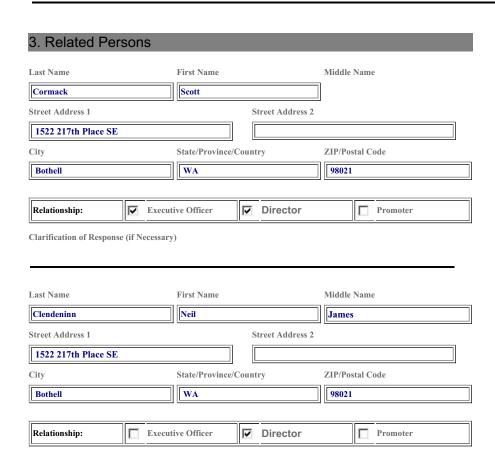

98021

4254879500

WA

| Last Name                                                                                                                                                                                                   |                 | First Name                                                      |                   |          | Middle Nan                     | ne                       |  |
|-------------------------------------------------------------------------------------------------------------------------------------------------------------------------------------------------------------|-----------------|-----------------------------------------------------------------|-------------------|----------|--------------------------------|--------------------------|--|
| Martino                                                                                                                                                                                                     |                 | Michael                                                         |                   | A.       |                                |                          |  |
| Street Address 1                                                                                                                                                                                            |                 | Street Address 2                                                |                   |          |                                |                          |  |
| 1522 217th Place SE                                                                                                                                                                                         | E               |                                                                 |                   |          |                                |                          |  |
| City                                                                                                                                                                                                        |                 | State/Province                                                  | /Country          |          | ZIP/Postal                     | Code                     |  |
| Bothell                                                                                                                                                                                                     |                 | WA                                                              |                   |          | 98021                          |                          |  |
|                                                                                                                                                                                                             |                 |                                                                 |                   |          |                                |                          |  |
| Relationship:                                                                                                                                                                                               | Execu           | tive Officer                                                    | <b>☑</b> Direc    | tor      | Г                              | Promoter                 |  |
| Clarification of Respon                                                                                                                                                                                     | se (if Necessar | y)                                                              |                   |          | ·                              |                          |  |
| Last Name                                                                                                                                                                                                   |                 | First Name                                                      |                   |          | Middle Nan                     | ne                       |  |
| Burris                                                                                                                                                                                                      |                 | Michelle                                                        |                   |          | ]                              |                          |  |
| Street Address 1                                                                                                                                                                                            |                 | - I                                                             | Street Ac         | ldress 2 |                                |                          |  |
| 1522 217th Place SE                                                                                                                                                                                         |                 |                                                                 |                   |          |                                |                          |  |
| City                                                                                                                                                                                                        |                 | State/Province                                                  | /Country          |          | ZIP/Postal                     | Code                     |  |
| Bothell                                                                                                                                                                                                     |                 | WA                                                              |                   |          | 98021                          |                          |  |
|                                                                                                                                                                                                             |                 | 1 [                                                             |                   |          |                                |                          |  |
| Relationship:                                                                                                                                                                                               | Execu           | tive Officer                                                    | <b>▽</b> Direc    | tor      | Г                              | Promoter                 |  |
| Temuonomp.                                                                                                                                                                                                  |                 |                                                                 | Direct            |          | 1                              |                          |  |
|                                                                                                                                                                                                             |                 | First Name                                                      |                   |          | Middle Nan                     | ne                       |  |
| Street Address 1                                                                                                                                                                                            |                 | First Name                                                      | Street Ac         | ldress 2 | Middle Nan                     | ne                       |  |
| Last Name Winstead Street Address 1  1522 217th Place SE                                                                                                                                                    |                 | First Name                                                      |                   | ldress 2 |                                |                          |  |
| Last Name  Winstead  Street Address 1  1522 217th Place SE                                                                                                                                                  |                 | First Name    Dwight   State/Province                           |                   | ddress 2 | ZIP/Postal (                   |                          |  |
| Last Name Winstead Street Address 1  1522 217th Place SE                                                                                                                                                    |                 | First Name                                                      |                   | ddress 2 |                                |                          |  |
| Last Name  Winstead  Street Address 1  1522 217th Place SE                                                                                                                                                  |                 | First Name    Dwight   State/Province                           |                   |          | ZIP/Postal (                   |                          |  |
| Last Name  Winstead  Street Address 1  1522 217th Place SE  City  Bothell                                                                                                                                   | Execu           | First Name    Dwight     State/Province     WA     tive Officer | //Country         |          | ZIP/Postal (                   | Code                     |  |
| Last Name  Winstead  Street Address 1  1522 217th Place SE  City  Bothell  Relationship:                                                                                                                    | Execu           | First Name    Dwight     State/Province     WA     tive Officer | //Country         |          | ZIP/Postal (                   | Code                     |  |
| Last Name  Winstead  Street Address 1  1522 217th Place SE  City  Bothell  Relationship:  Clarification of Respon                                                                                           | Execu           | First Name    Dwight     State/Province     WA     tive Officer | //Country         |          | ZIP/Postal (                   | Promoter                 |  |
| Last Name  Winstead  Street Address 1  1522 217th Place SE  City  Bothell  Relationship:  Clarification of Respon                                                                                           | Execu           | First Name    Dwight     State/Province     WA     tive Officer | //Country         |          | ZIP/Postal (                   | Promoter                 |  |
| Last Name  Winstead  Street Address 1  1522 217th Place SE  City  Bothell  Relationship:  Clarification of Respon                                                                                           | Execu           | First Name    Dwight                                            | //Country         | ctor     | ZIP/Postal (                   | Promoter                 |  |
| Last Name  Winstead  Street Address 1  1522 217th Place SE  City  Bothell  Relationship:  Clarification of Respon  Last Name  Anderson                                                                      | E Execu         | First Name    Dwight                                            | //Country  Direct | ctor     | ZIP/Postal (                   | Promoter                 |  |
| Last Name  Winstead  Street Address 1  1522 217th Place SE  City  Bothell  Relationship:  Clarification of Respon  Last Name  Anderson  Street Address 1                                                    | E Execu         | First Name    Dwight                                            | Street Ac         | ctor     | ZIP/Postal (                   | Promoter ne              |  |
| Last Name  Winstead  Street Address 1  1522 217th Place SE  City  Bothell  Relationship:  Clarification of Respon  Last Name  Anderson  Street Address 1  1522 217th Place SE                               | E Execu         | First Name    Dwight                                            | Street Ac         | ctor     | ZIP/Postal 0 98021  Middle Nan | Promoter ne              |  |
| Last Name  Winstead  Street Address 1  1522 217th Place SE  City  Bothell  Relationship:  Clarification of Respon  Last Name  Anderson  Street Address 1  1522 217th Place SE  City                         | E Execu         | First Name    Dwight                                            | Street Ac         | ctor     | ZIP/Postal of Middle Nam       | Promoter ne              |  |
| Last Name  Winstead  Street Address 1  1522 217th Place SE  City  Bothell  Relationship:  Clarification of Respon  Last Name  Anderson  Street Address 1  1522 217th Place SE  City                         | E Execu         | First Name    Dwight                                            | Street Ac         | etor     | ZIP/Postal of Middle Nam       | Promoter ne              |  |
| Last Name  Winstead  Street Address 1  1522 217th Place SE  City  Bothell  Relationship:  Clarification of Respon  Last Name  Anderson  Street Address 1  1522 217th Place SE  City  Bothell                | Execu Execu     | First Name    Dwight                                            | Street Ac         | etor     | ZIP/Postal of Middle Nam       | Promoter  Code           |  |
| Last Name  Winstead  Street Address 1  1522 217th Place SE  City  Bothell  Relationship:  Clarification of Respon  Last Name  Anderson  Street Address 1  1522 217th Place SE  City  Bothell  Relationship: | Execu Execu     | First Name    Dwight                                            | Street Ac         | etor     | ZIP/Postal of Middle Nam       | Promoter  Code  Promoter |  |